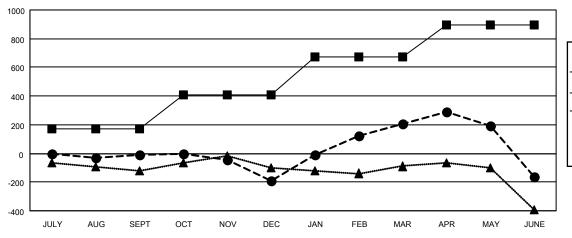

## GOALS AND ACTUAL MEMBERS CUMULATIVE

| ■- | MEMBER GROWTH NET GOAL |  |
|----|------------------------|--|
|    |                        |  |

- MEMBER GROWTH ACTUAL

- LAST YEAR MEMBERSHIP ACTUAL

| DROPPED CLUBS: 22 |       | 377 CLUBS OF 540 ADDED 1 OR<br>MORE NEW MEMBERS | GENDER DISTRIBUTION               |                |
|-------------------|-------|-------------------------------------------------|-----------------------------------|----------------|
|                   |       |                                                 | MALE                              | 7,777 (64.44%) |
|                   |       |                                                 | FEMALE                            | 4,291 (35.55%) |
| DROPPED MEMBERS   |       |                                                 | NON BINARY                        | 0 (0.00%)      |
| DECEASED          | 232   |                                                 | PREFER NOT TO ANSWER 1 (0.01%)    |                |
| CLUB CANCELLED    | 64    |                                                 | TOTAL FAMILY UNIT MEMBERS         | 2,130          |
| OTHER             | 1,868 | CLICK HERE FOR CUMULATIVE                       | TOTAL FAMILE ONLY WEIGHTO         |                |
| TOTAL             | 2,164 | MEMBERSHIP DATA                                 | FAMILY MEMBERS PAYING HAL<br>DUES | F 1,102        |

| Members               |                           |                         |                                              |  |  |  |  |  |  |
|-----------------------|---------------------------|-------------------------|----------------------------------------------|--|--|--|--|--|--|
| RESULTS FOR 2022-2023 |                           |                         |                                              |  |  |  |  |  |  |
| QUARTER               | MEMBER GROWTH NET<br>GOAL | MEMBER GROWTH<br>ACTUAL | DROPPED MEMBERS ACTUAL (including transfers) |  |  |  |  |  |  |
| JULY/AUG/SE           | EPT 170                   | 372                     | 331                                          |  |  |  |  |  |  |
| OCT/NOV/DE            | C 240                     | 479                     | 605                                          |  |  |  |  |  |  |
| JAN/FEB/MAI           | R 260                     | 732                     | 282                                          |  |  |  |  |  |  |
| APR/MAY/JU            | NE 225                    | 650                     | 946                                          |  |  |  |  |  |  |