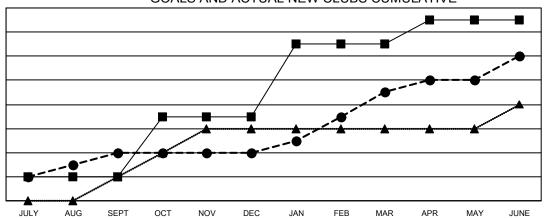

## GOALS AND ACTUAL NEW CLUBS CUMULATIVE

- CURRENT YEAR GOALS FOR NEW CLUBS

- ● - CURRENT YEAR ACTUAL NEW CLUBS

- ▲ - LAST YEAR ACTUAL NEW CLUBS

## Multiple District A

| - CAMATION            |               |           |               |  |  |  |  |  |
|-----------------------|---------------|-----------|---------------|--|--|--|--|--|
| Clubs                 |               |           |               |  |  |  |  |  |
| RESULTS FOR 2022-2023 |               |           |               |  |  |  |  |  |
| QUARTER               | NEW CLUB GOAL | NEW CLUBS | DROPPED CLUBS |  |  |  |  |  |
| JULY/AUG/SEPT         | 2             | 4         | 3             |  |  |  |  |  |
| OCT/NOV/DEC           | 5             | 0         | 6             |  |  |  |  |  |
| JAN/FEB/MAR           | 6             | 5         | 2             |  |  |  |  |  |
| APR/MAY/JUNE          | 2             | 3         | 11            |  |  |  |  |  |